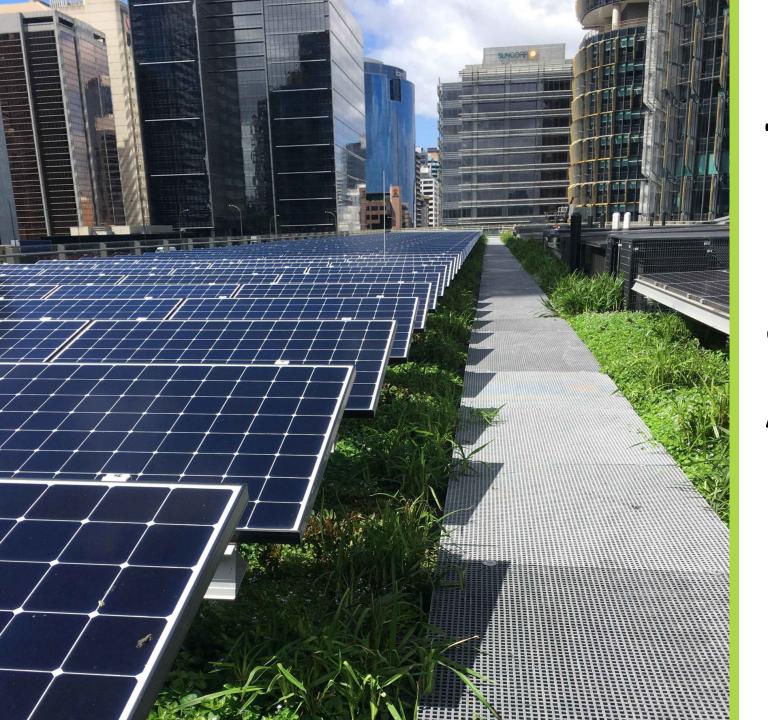

Sydney Solar Group have more references of installing on residential strata buildings than any other companies in this list at time of writing.

#### Solar installation references

- 23kW solar system on Zinc 30 Garden St Alexandria NSW
- 50kW solar system on Crown Gardens in Woolloomooloo NSW
- 9 x 2.5kW solar systems on 20 Newtown St Alexandria
- 5 x 2kW solar systems for 5 apartments, 69 Francis St Bondi
- 30kW solar system for 'One Darling Harbour' 50 Murray St Sydney
- 25kW solar system for 6 Grandstand Pde, Alexandria
- 12kW solar system for Hyde Park Towers, 148 Elizabeth St Sydney
- 3 reference sites in Newcastle