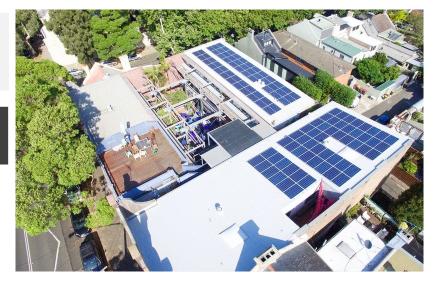

# Solar installation references

30kW Solar System and 42kWh Battery Stucco "Sydney University Housing"

Commenced operations in 2007. Installed on Fairfield City, Randwick and City of Sydney council buildings.