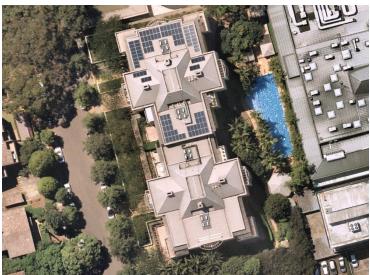

Sydney Solar Group have more references of installing on residential strata buildings than any other companies in this list at time of writing.

#### Solar installation references

- 23kW solar system on Zinc 30 Garden St Alexandria NSW
- 50kW solar system on Crown Gardens in Woolloomooloo NSW
- 9 x 2.5kW solar systems on 20 Newtown St Alexandria
- 5 x 2kW solar systems for 5 apartments, 69 Francis St Bondi
- 30kW solar system for 'One Darling Harbour' 50 Murray St Sydney
- 25kW solar system for 6 Grandstand Pde, Alexandria
- 12kW solar system for Hyde Park Towers, 148 Elizabeth St Sydney
- 3 reference sites in Newcastle