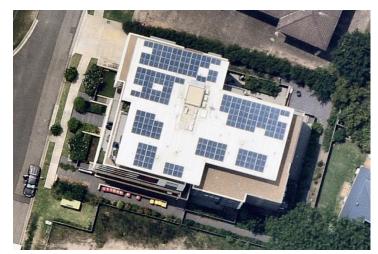

Sydney Solar Group have more references of installing on residential strata buildings than any other companies in this list at time of writing.

#### Solar installation references

- 23kW solar system on Zinc 30 Garden St Alexandria NSW
- 50kW solar system on Crown Gardens in Woolloomooloo NSW
- 9 x 2.5kW solar systems on 20 Newtown St Alexandria
- 5 x 2kW solar systems for 5 apartments, 69 Francis St Bondi
- 30kW solar system for 'One Darling Harbour' 50 Murray St Sydney
- 25kW solar system for 6 Grandstand Pde, Alexandria
- 12kW solar system for Hyde Park Towers, 148 Elizabeth St Sydney
- 3 reference sites in Newcastle