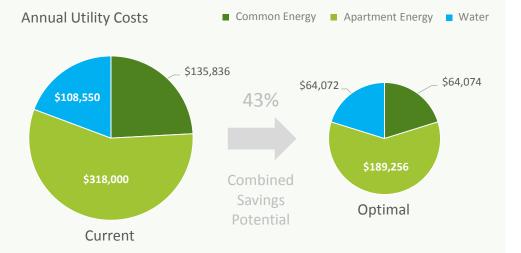

Common Energy: \$135,836 p.a. | Apartment Energy: Est. \$318,000 p.a. | Water: Est. \$108,550 p.a.

| FAST PAYBACK<br>OPPORTUNITIES<br>Wattblock estimates the<br>annual energy costs for<br>your common areas can be | ESTIMATED<br>COST<br>REDUCTION | ESTIMATED<br>ANNUAL<br>SAVINGS | ESTIMATED<br>PROJECT COSTS | ESTIMATED<br>PAYBACK |  |  |
|-----------------------------------------------------------------------------------------------------------------|--------------------------------|--------------------------------|----------------------------|----------------------|--|--|
| reduced by 25% after all fast payback projects.                                                                 | 25%                            | \$34,184                       | \$117,424                  | 3.4 Years            |  |  |
| Note: All figures are GST inclusive.                                                                            |                                |                                |                            |                      |  |  |