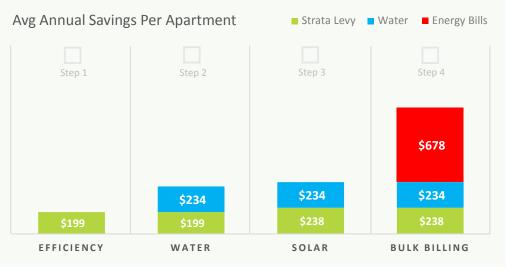

### CUMULATIVE COST REDUCTION

Individual units are estimated to save \$238 p.a. on strata levies, \$234 p.a. on water bills and \$678 p.a. on apartment energy bills after implementation of all identified initiatives.