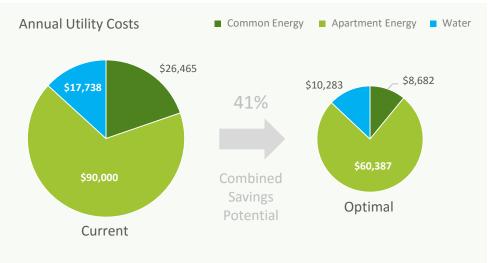

Common Energy: \$26,465 p.a. | Apartment Energy: Est. \$90,000 p.a. | Water: Est. \$17,738 p.a.