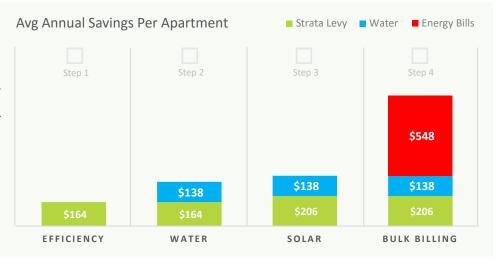

## **CUMULATIVE**COST REDUCTION

Individual units are estimated to save \$206 p.a. on strata levies, \$138 p.a. on water bills and \$548 p.a. on apartment energy bills after implementation of all identified initiatives.