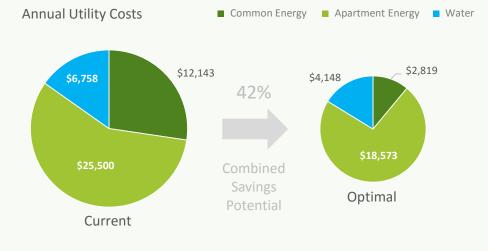

Common Energy: \$12,143 p.a. | Apartment Energy: Est. \$25,500 p.a. | Water: Est. \$6,758 p.a.

# FAST PAYBACK OPPORTUNITIES

Wattblock estimates the annual energy costs for your common areas can be reduced by 31% after all fast payback projects.

ESTIMATED COST REDUCTION

31%

ESTIMATED ANNUAL SAVINGS \$3,782

ESTIMATED PROJECT COSTS

\$9,469

ESTIMATED PAYBACK

2.5 Years

Note: All figures are GST inclusive.