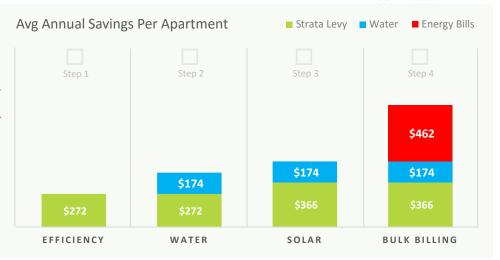

# **CUMULATIVE**COST REDUCTION

Individual units are estimated to save \$366 p.a. on strata levies, \$174 p.a. on water bills and \$462 p.a. on apartment energy bills after implementation of all identified initiatives.