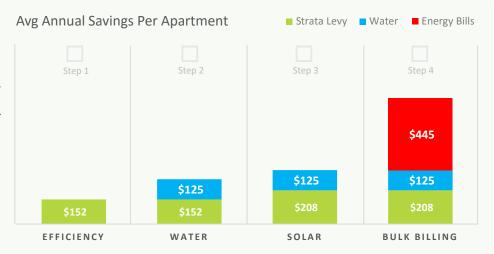

## **CUMULATIVE**COST REDUCTION

Individual units are estimated to save \$208 p.a. on strata levies, \$125 p.a. on water bills and \$445 p.a. on apartment energy bills after implementation of all identified initiatives.