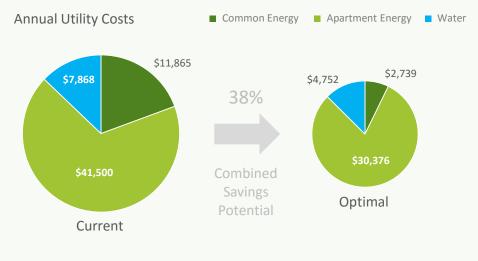

Common Energy: \$11,865 p.a. | Apartment Energy: Est. \$41,500 p.a. | Water: Est. \$7,868 p.a.