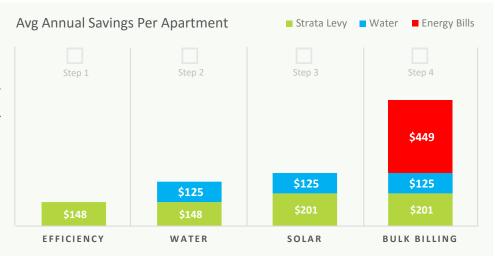

# **CUMULATIVE**COST REDUCTION

Individual units are estimated to save \$201 p.a. on strata levies, \$125 p.a. on water bills and \$449 p.a. on apartment energy bills after implementation of all identified initiatives.