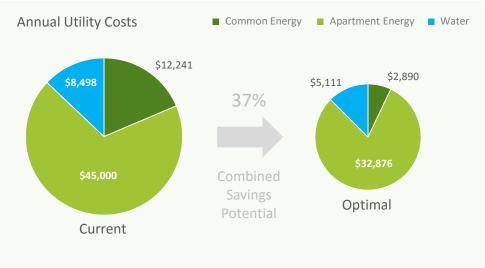

Common Energy: \$12,241 p.a. | Apartment Energy: Est. \$45,000 p.a. | Water: Est. \$8,498 p.a.

### FAST PAYBACK OPPORTUNITIES

Wattblock estimates the annual energy costs for your common areas can be reduced by 28% after all fast payback projects. ESTIMATED COST REDUCTION

28%

ESTIMATED ANNUAL SAVINGS

\$3,460

ESTIMATED PROJECT COSTS

\$5,993

ESTIMATED PAYBACK

1.7 Years

Note: All figures are GST inclusive.