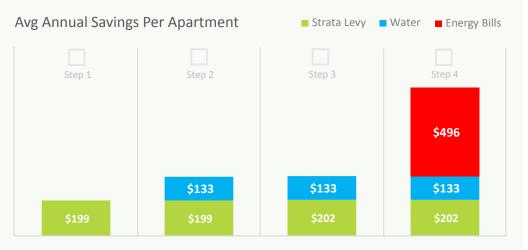

## CUMULATIVE COST REDUCTION

Individual units are estimated to save \$202 p.a. on strata levies, \$133 p.a. on water bills and \$496 p.a. on apartment energy bills after implementation of all identified initiatives.