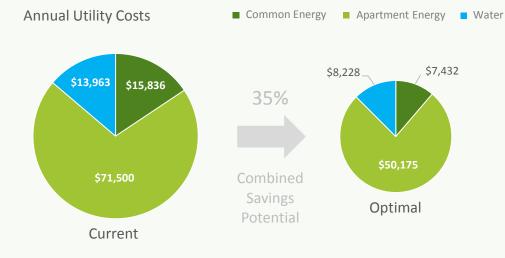

Common Energy: \$15,836 p.a. | Apartment Energy: Est. \$71,500 p.a. | Water: Est. \$13,963 p.a.

## FAST PAYBACK OPPORTUNITIES

Wattblock estimates the annual energy costs for your common areas can be reduced by 55% after all fast payback projects.

ESTIMATED COST REDUCTION

55%

ESTIMATED ANNUAL SAVINGS

\$8,690

PROJECT COSTS

\$16,696

ESTIMATED PAYBACK

1.9 Years

Note: All figures are GST inclusive.