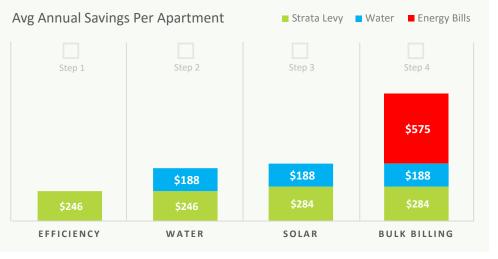

# SUSTAINABILITY ROADMAP

Energy efficiency upgrades (e.g. LED lighting) and renewable technologies can lower your energy bill by reducing grid usage.

Apartment energy rates can be reduced through the use of bulk billing.

Water savings can be achieved by targeting water leakages and efficiency.

## CUMULATIVE COST REDUCTION

Individual units are estimated to save \$284 p.a. on strata levies, \$188 p.a. on water bills and \$575 p.a. on apartment energy bills after implementation of all identified initiatives.