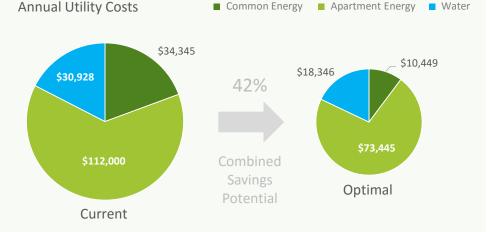

# WATTBLOCK ENERGY **REPORT** FREE ASSESSMENT

Owners Corporation 144 Dunning Ave Rosebery NSW 2018 Block Type: Mid Rise (2 Blocks) Total Floors: 5 + 1 Parking Total Units: 67 Age of Block: 21-30 Years

Common Energy: \$34,345 p.a. | Apartment Energy: Est. \$112,000 p.a. | Water: Est. \$30,928 p.a.

#### **FAST PAYBACK OPPORTUNITIES ESTIMATED PROJECT COSTS** COST PAYBACK Wattblock estimates the REDUCTION SAVINGS annual energy costs for your common areas can be reduced by 41% after all \$30,574 2.2 Years fast payback projects. 41% \$14,042 Note: All figures are GST inclusive.