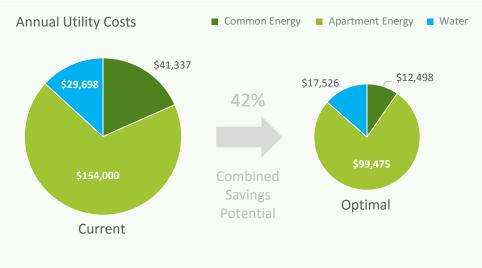

Common Energy: \$41,337 p.a. | Apartment Energy: Est. \$154,000 p.a. | Water: Est. \$29,698 p.a.

# FAST PAYBACK OPPORTUNITIES

Wattblock estimates the annual energy costs for your common areas can be reduced by 41% after all fast payback projects.

ESTIMATED COST REDUCTION

41%

ESTIMATED ANNUAL SAVINGS

\$17,009

**ESTIMATED** PROJECT COSTS

\$36,824

ESTIMATED PAYBACK

2.2 Years

Note: All figures are GST inclusive.