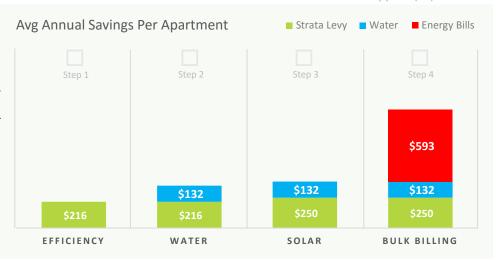

# **CUMULATIVE**COST REDUCTION

Individual units are estimated to save \$250 p.a. on strata levies, \$132 p.a. on water bills and \$593 p.a. on apartment energy bills after implementation of all identified initiatives.