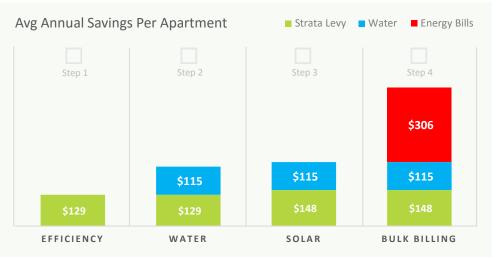

# **CUMULATIVE**COST REDUCTION

Individual units are estimated to save \$148 p.a. on strata levies, \$115 p.a. on water bills and \$306 p.a. on apartment energy bills after implementation of all identified initiatives.