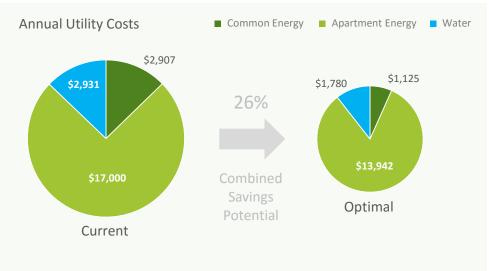

Common Energy: \$2,907 p.a. | Apartment Energy: Est. \$17,000 p.a. | Water: Est. \$2,931 p.a.

### FAST PAYBACK OPPORTUNITIES

Wattblock estimates the annual energy costs for your common areas can be reduced by 42% after all fast payback projects.

ESTIMATED COST REDUCTION

42%

ESTIMATED ANNUAL SAVINGS

\$1,214

ESTIMATED PROJECT COSTS

\$1,770

ESTIMATED PAYBACK

1.5 Years

Note: All figures are GST inclusive.