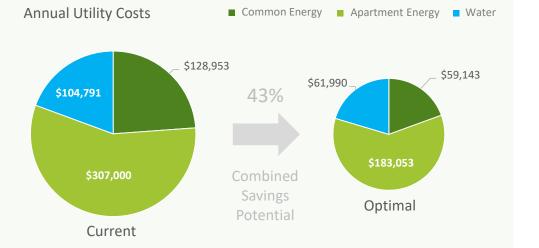

Estimated 1-STAR NABERS ENERGY RATING

Common Energy: \$128,953 p.a. | Apartment Energy: Est. \$307,000 p.a. | Water: Est. \$104,791 p.a.

| FAST PAYBACK<br>OPPORTUNITIES<br>Wattblock estimates the<br>annual energy costs for | ESTIMATED<br>COST<br>REDUCTION | ESTIMATED<br>ANNUAL<br>SAVINGS | ESTIMATED<br>PROJECT COSTS | ESTIMATED<br>PAYBACK |
|-------------------------------------------------------------------------------------|--------------------------------|--------------------------------|----------------------------|----------------------|
| your common areas can be<br>reduced by 25% after all<br>fast payback projects.      | 25%                            | \$32,751                       | \$110,830                  | 3.4 Years            |

#### SUSTAINABILITY ROADMAP

Energy efficiency upgrades (e.g. LED lighting) and renewable technologies can lower your energy bill by reducing grid usage.

Apartment energy rates can be reduced through the use of bulk billing.

Water savings can be achieved by targeting water leakages and efficiency.