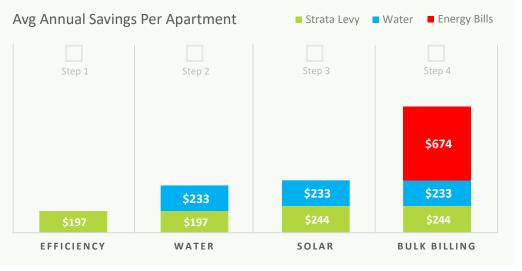

### **CUMULATIVE** COST REDUCTION

Individual units are estimated to save \$244 p.a. on strata levies, \$233 p.a. on water bills and \$674 p.a. on apartment energy bills after implementation of all identified initiatives.