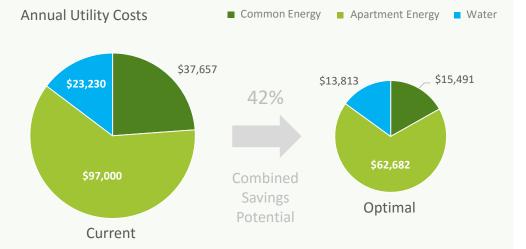

Estimated 1-STAR NABERS ENERGY RATING

Common Energy: \$37,657 p.a. | Apartment Energy: Est. \$97,000 p.a. | Water: Est. \$23,230 p.a.

| FAST PAYBACK<br>OPPORTUNITIES<br>Wattblock estimates the<br>annual energy costs for | ESTIMATED<br>COST<br>REDUCTION | ESTIMATED<br>ANNUAL<br>SAVINGS | ESTIMATED<br>PROJECT COSTS | ESTIMATED<br>PAYBACK |
|-------------------------------------------------------------------------------------|--------------------------------|--------------------------------|----------------------------|----------------------|
| your common areas can be<br>reduced by 31% after all<br>fast payback projects.      | 31%                            | \$11,786                       | \$24,280                   | 2.1 Years            |

## SUSTAINABILITY ROADMAP

Energy efficiency upgrades (e.g. LED lighting) and renewable technologies can lower your energy bill by reducing grid usage.

Apartment energy rates can be reduced through the use of bulk billing.

Water savings can be achieved by targeting water leakages and efficiency.