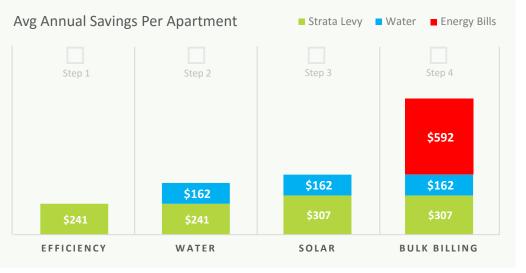

#### CUMULATIVE COST REDUCTION

Individual units are estimated to save \$307 p.a. on strata levies, \$162 p.a. on water bills and \$592 p.a. on apartment energy bills after implementation of all identified initiatives.