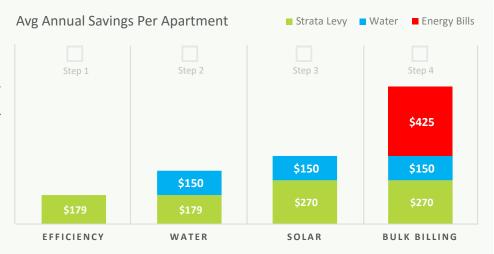

# **CUMULATIVE**COST REDUCTION

Individual units are estimated to save \$270 p.a. on strata levies, \$150 p.a. on water bills and \$425 p.a. on apartment energy bills after implementation of all identified initiatives.