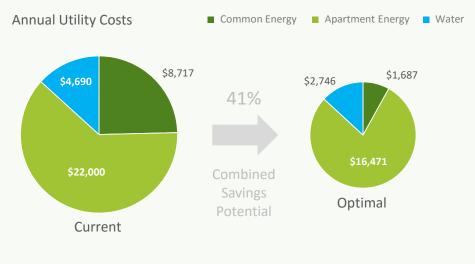

Common Energy: \$8,717 p.a. | Apartment Energy: Est. \$22,000 p.a. | Water: Est. \$4,690 p.a.

## SUSTAINABILITY ROADMAP

Energy efficiency upgrades (e.g. LED lighting) and renewable technologies can lower your energy bill by reducing grid usage.

Apartment energy rates can be reduced through the use of bulk billing.

Water savings can be achieved by targeting water leakages and efficiency.