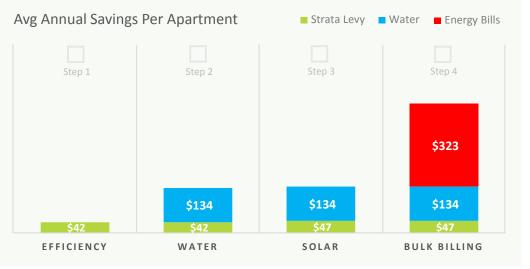

## CUMULATIVE COST REDUCTION

Individual units are estimated to save \$47 p.a. on strata levies, \$134 p.a. on water bills and \$323 p.a. on apartment energy bills after implementation of all identified initiatives.