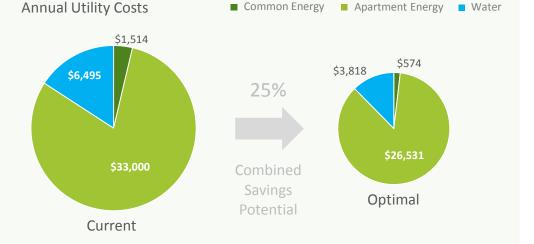

## WATTBLOCK ENERGY **REPORT** FREE ASSESSMENT

Common Energy:

\$1,514 p.a. | Apartment Energy: Est.

Prepared For:Owners Corp.<br/>191 - 195 Bridge Road<br/>Glebe NSW 2037Block Type:Low RiseTotal Floors:2Total Units:20Age of Block:21-30 Years

M

Estimated 1.5-STAR NABERS ENERGY RATING

\$33,000 p.a. | Water: Est. \$6,495 p.a.

| FAST PAYBACK<br>OPPORTUNITIES<br>Wattblock estimates the<br>annual energy costs for | ESTIMATED<br>COST<br>REDUCTION | ESTIMATED<br>ANNUAL<br>SAVINGS | ESTIMATED<br>PROJECT COSTS | ESTIMATED<br>PAYBACK |
|-------------------------------------------------------------------------------------|--------------------------------|--------------------------------|----------------------------|----------------------|
| your common areas can be<br>reduced by 55% after all<br>fast payback projects.      | 55%                            | \$835                          | \$1,252                    | 1.5 Years            |

SUSTAINABILITY ROADMAP

Energy efficiency upgrades (e.g. LED lighting) and renewable technologies can lower your energy bill by reducing grid usage.

Apartment energy rates can be reduced through the use of bulk billing.

Water savings can be achieved by targeting water leakages and efficiency.