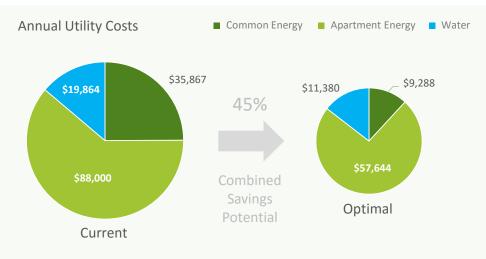

Common Energy: \$35,867 p.a. | Apartment Energy: Est. \$88,000 p.a. | Water: Est. \$19,864 p.a.

# FAST PAYBACK OPPORTUNITIES

Wattblock estimates the annual energy costs for your common areas can be reduced by 36% after all fast payback projects.

ESTIMATED
COST
REDUCTION

ESTIMATED ANNUAL SAVINGS \$12,738

### SUSTAINABILITY ROADMAP

Energy efficiency upgrades (e.g. LED lighting) and renewable technologies can lower your energy bill by reducing grid usage.

Apartment energy rates can be reduced through the use of bulk billing.

Water savings can be achieved by targeting water leakages and efficiency.