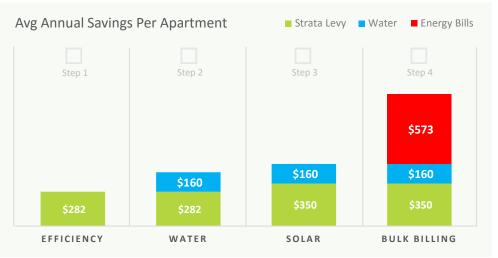

# **CUMULATIVE**COST REDUCTION

Individual units are estimated to save \$350 p.a. on strata levies, \$160 p.a. on water bills and \$573 p.a. on apartment energy bills after implementation of all identified initiatives.