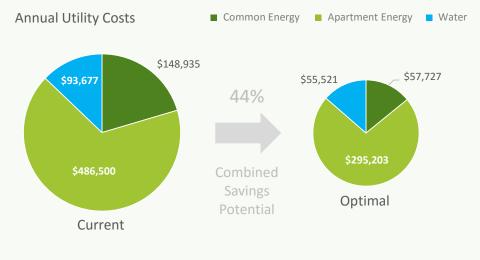

Common Energy: \$148,935 p.a. | Apartment Energy: Est. \$486,500 p.a. | Water: Est. \$93,677 p.a.