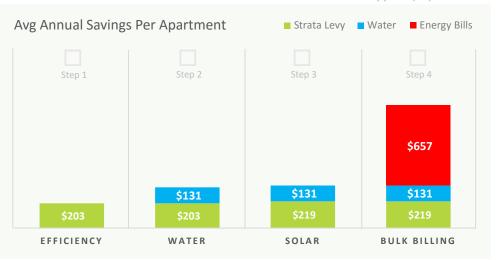

# **CUMULATIVE**COST REDUCTION

Individual units are estimated to save \$219 p.a. on strata levies, \$131 p.a. on water bills and \$657 p.a. on apartment energy bills after implementation of all identified initiatives.