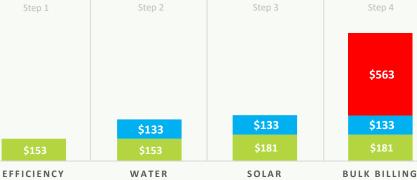

# SUSTAINABILITY ROADMAP

Energy efficiency upgrades (e.g. LED lighting) and renewable technologies can lower your energy bill by reducing grid usage.

Apartment energy rates can be reduced through the use of bulk billing.

Water savings can be achieved by targeting water leakages and efficiency.

Strata Levy Water Energy Bills