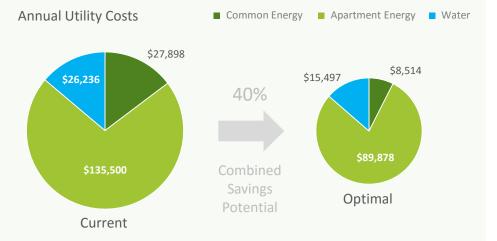

Common Energy: \$27,898 p.a. | Apartment Energy: Est. \$135,500 p.a. | Water: Est. \$26,236 p.a.

#### **FAST PAYBACK OPPORTUNITIES ESTIMATED** COST **PROJECT COSTS** PAYBACK Wattblock estimates the REDUCTION SAVINGS annual energy costs for your common areas can be reduced by 35% after all \$14,229 1.5 Years fast payback projects. 35% \$9,633 Note: All figures are GST inclusive.

### **UPGRADE NOW**

on apartment energy bills

after implementation of all identified initiatives.

Our Basic Report gets you a seven page Detailed Assessment Report.

Upgrade to our premium service for an on-site review, recommended projects, tracking, grants and more.