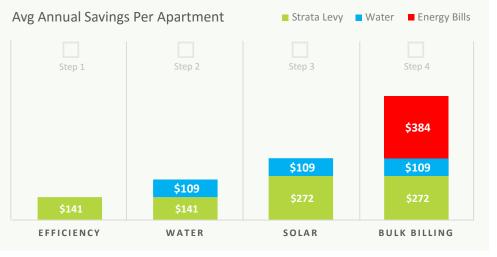

#### CUMULATIVE COST REDUCTION

Individual units are estimated to save \$272 p.a. on strata levies, \$109 p.a. on water bills and \$384 p.a. on apartment energy bills after implementation of all identified initiatives.