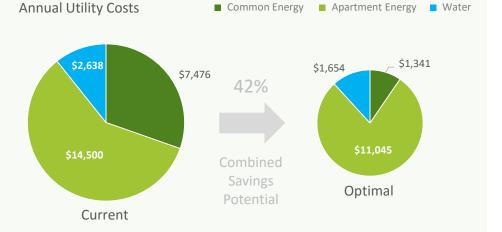

**Common Energy:** 

\$7,476 p.a. | Apartment Energy: Est. \$14,500 p.a. | Water: Est. \$2,638 p.a.

## **FAST PAYBACK OPPORTUNITIES**

Wattblock estimates the annual energy costs for your common areas can reduced by 16% after all fast payback projects.

| e          | ESTIMATED<br>COST<br>REDUCTION       | ESTIMATED<br>ANNUAL<br>SAVINGS | ESTIMATED<br>PROJECT COSTS | ESTIMATED<br>PAYBACK |  |  |  |
|------------|--------------------------------------|--------------------------------|----------------------------|----------------------|--|--|--|
| n be<br>II | 16%                                  | \$1,218                        | \$3,613                    | 3 Years              |  |  |  |
|            | Note: All figures are GST inclusive. |                                |                            |                      |  |  |  |