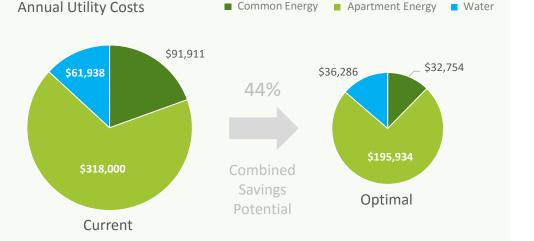

Estimated 1-STAR NABERS ENERGY RATING

Common Energy: \$91,911 p.a. | Apartment Energy: Est. \$318,000 p.a. | Water: Est. \$61,938 p.a.

| FAST PAYBACK<br>OPPORTUNITIES<br>Wattblock estimates the<br>annual energy costs for | ESTIMATED<br>COST<br>REDUCTION | ESTIMATED<br>ANNUAL<br>SAVINGS | ESTIMATED<br>PROJECT COSTS | ESTIMATED<br>PAYBACK |  |
|-------------------------------------------------------------------------------------|--------------------------------|--------------------------------|----------------------------|----------------------|--|
| your common areas can be<br>reduced by 38% after all<br>fast payback projects.      | 38%                            | \$34,946                       | \$83,479                   | 2.4 Years            |  |
| Note: All figures are GST inclusive.                                                |                                |                                |                            |                      |  |

## SUSTAINABILITY ROADMAP

Energy efficiency upgrades (e.g. LED lighting) and renewable technologies can lower your energy bill by reducing grid usage.

Apartment energy rates can be reduced through the use of bulk billing.

Water savings can be achieved by targeting water leakages and efficiency.