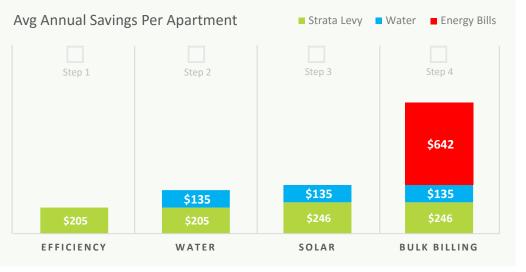

## CUMULATIVE COST REDUCTION

Individual units are estimated to save \$246 p.a. on strata levies, \$135 p.a. on water bills and \$642 p.a. on apartment energy bills after implementation of all identified initiatives.