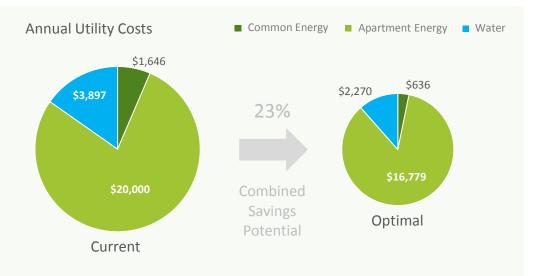

Common Energy: \$1,646 p.a. | Apartment Energy: Est. \$20,000 p.a. | Water: Est. \$3,897 p.a.