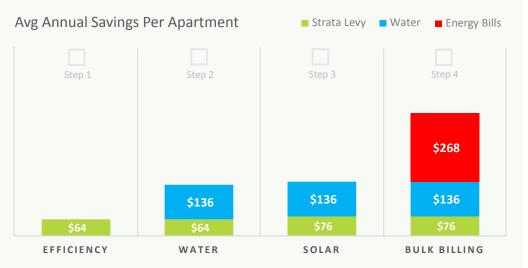

## **CUMULATIVE**COST REDUCTION

Individual units are estimated to save \$76 p.a. on strata levies, \$136 p.a. on water bills and \$268 p.a. on apartment energy bills after implementation of all identified initiatives.