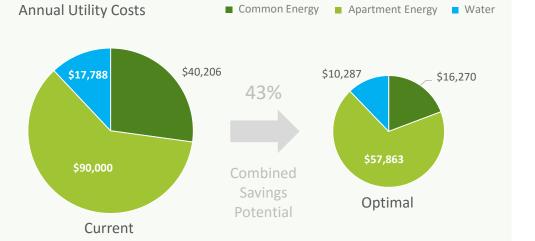

Common Energy: \$40,206 p.a. | Apartment Energy: Est. \$90,000 p.a. | Water: Est. \$17,788 p.a.

| FAST PAYBACK<br>OPPORTUNITIES<br>Wattblock estimates the<br>annual energy costs for | ESTIMATED<br>COST<br>REDUCTION | ESTIMATED<br>ANNUAL<br>SAVINGS | ESTIMATED<br>PROJECT COSTS | ESTIMATED<br>PAYBACK |
|-------------------------------------------------------------------------------------|--------------------------------|--------------------------------|----------------------------|----------------------|
| your common areas can be<br>reduced by 31% after all<br>fast payback projects.      | 31%                            | \$12,634                       | \$28,894                   | 2.3 Years            |

## SUSTAINABILITY ROADMAP

Energy efficiency upgrades (e.g. LED lighting) and renewable technologies can lower your energy bill by reducing grid usage.

Apartment energy rates can be reduced through the use of bulk billing.

Water savings can be achieved by targeting water leakages and efficiency.