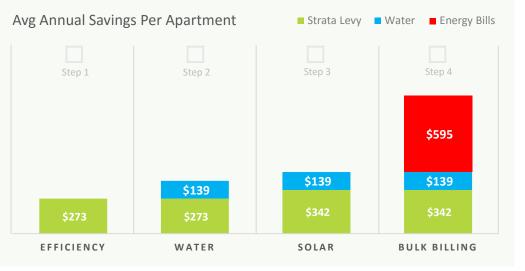

#### CUMULATIVE COST REDUCTION

Individual units are estimated to save \$342 p.a. on strata levies, \$139 p.a. on water bills and \$595 p.a. on apartment energy bills after implementation of all identified initiatives.