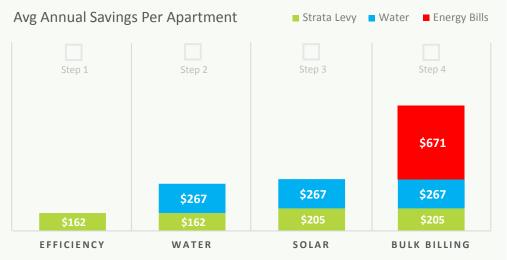

# **CUMULATIVE**COST REDUCTION

Individual units are estimated to save \$205 p.a. on strata levies, \$267 p.a. on water bills and \$671 p.a. on apartment energy bills after implementation of all identified initiatives.