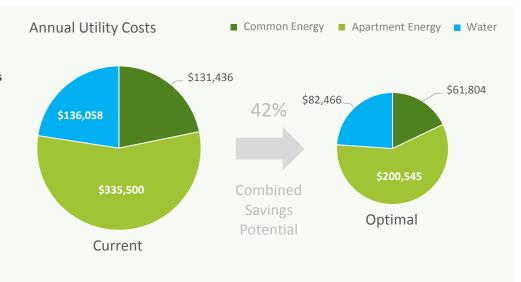

Common Energy: \$131,436 p.a. | Apartment Energy: Est. \$335,500 p.a. | Water: Est. \$136,058 p.a.

## FAST PAYBACK OPPORTUNITIES

Wattblock estimates the annual energy costs for your common areas can be reduced by 22% after all fast payback projects.

ESTIMATED COST REDUCTION

22%

ESTIMATED ANNUAL SAVINGS

\$28,856

ESTIMATED PROJECT COSTS

\$92,049

ESTIMATED PAYBACK

3.2 Years

Note: All figures are GST inclusive.