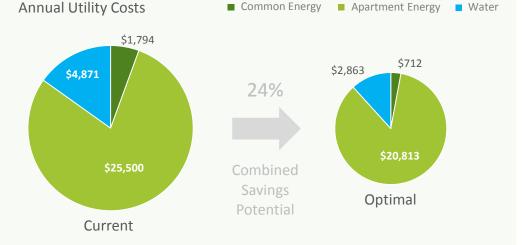

## WATTBLOCK ENERGY **REPORT** FREE ASSESSMENT

Common Energy:

\$1,794 p.a. | Apartment Energy: Est.

Prepared For:Owners Corp.25 Alexandra Road<br/>Glebe NSW 2037Block Type:Low RiseTotal Floors:3Total Units:15Age of Block:21-30 Years

M Mr Mr

Estimated 1-STAR NABERS ENERGY RATING

\$25,500 p.a. | Water: Est. \$4,871 p.a.

| FAST PAYBACK<br>OPPORTUNITIES<br>Wattblock estimates the<br>annual energy costs for | ESTIMATED<br>COST<br>REDUCTION | ESTIMATED<br>ANNUAL<br>SAVINGS | ESTIMATED<br>PROJECT COSTS | ESTIMATED<br>PAYBACK |
|-------------------------------------------------------------------------------------|--------------------------------|--------------------------------|----------------------------|----------------------|
| your common areas can be<br>reduced by 45% after all<br>fast payback projects.      | 45%                            | \$802                          | \$1,203                    | 1.5 Years            |

SUSTAINABILITY ROADMAP

Energy efficiency upgrades (e.g. LED lighting) and renewable technologies can lower your energy bill by reducing grid usage.

Apartment energy rates can be reduced through the use of bulk billing.

Water savings can be achieved by targeting water leakages and efficiency.