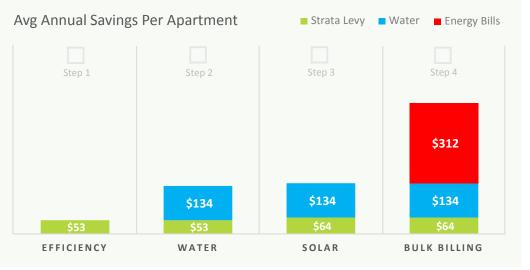

## CUMULATIVE COST REDUCTION

Individual units are estimated to save \$64 p.a. on strata levies, \$134 p.a. on water bills and \$312 p.a. on apartment energy bills after implementation of all identified initiatives.