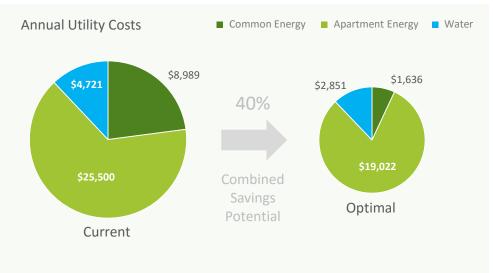

Common Energy: \$8,989 p.a. | Apartment Energy: Est. \$25,500 p.a. | Water: Est. \$4,721 p.a.

### SUSTAINABILITY ROADMAP

Energy efficiency upgrades (e.g. LED lighting) and renewable technologies can lower your energy bill by reducing grid usage.

Apartment energy rates can be reduced through the use of bulk billing.

Water savings can be achieved by targeting water leakages and efficiency.