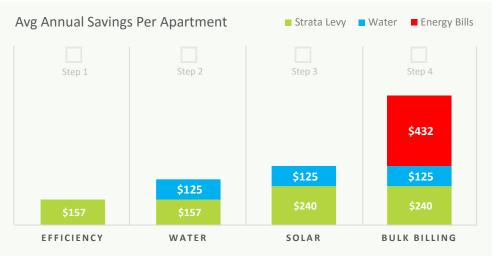

# **CUMULATIVE**COST REDUCTION

Individual units are estimated to save \$240 p.a. on strata levies, \$125 p.a. on water bills and \$432 p.a. on apartment energy bills after implementation of all identified initiatives.