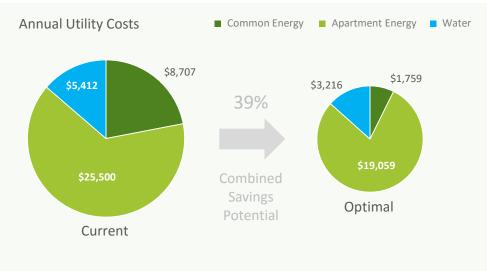

Common Energy: \$8,707 p.a. | Apartment Energy: Est. \$25,500 p.a. | Water: Est. \$5,412 p.a.