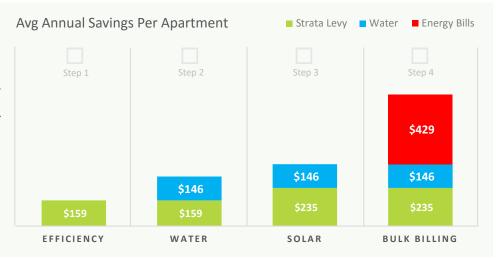

# **CUMULATIVE**COST REDUCTION

Individual units are estimated to save \$235 p.a. on strata levies, \$146 p.a. on water bills and \$429 p.a. on apartment energy bills after implementation of all identified initiatives.