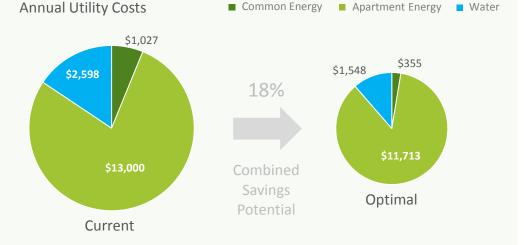

## WATTBLOCK ENERGY **REPORT** FREE ASSESSMENT

Common Energy:

\$1,027 p.a. | Apartment Energy: Est.

Prepared For:Owners Corp.<br/>2 Allen Street<br/>Glebe NSW 2037Block Type:Low RiseTotal Floors:2Total Units:8Age of Block:21-30 Years

M

Estimated 1.5-STAR NABERS ENERGY RATING

\$13,000 p.a. | Water: Est. \$2,598 p.a.

| FAST PAYBACK<br>OPPORTUNITIES<br>Wattblock estimates the<br>annual energy costs for | ESTIMATED<br>COST<br>REDUCTION | ESTIMATED<br>ANNUAL<br>SAVINGS | ESTIMATED<br>PROJECT COSTS | ESTIMATED<br>PAYBACK           |
|-------------------------------------------------------------------------------------|--------------------------------|--------------------------------|----------------------------|--------------------------------|
| your common areas can be<br>reduced by 59% after all<br>fast payback projects.      | 59%                            | \$604                          | \$906                      | 1.5 Years                      |
|                                                                                     |                                |                                | Note:                      | All figures are GST inclusive. |

SUSTAINABILITY ROADMAP

Energy efficiency upgrades (e.g. LED lighting) and renewable technologies can lower your energy bill by reducing grid usage.

Apartment energy rates can be reduced through the use of bulk billing.

Water savings can be achieved by targeting water leakages and efficiency.