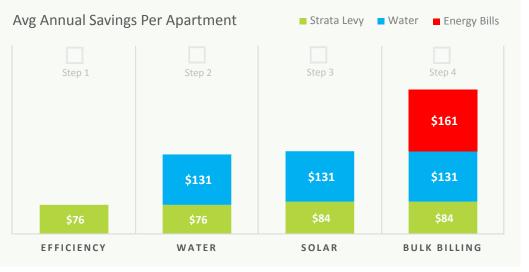

## CUMULATIVE COST REDUCTION

Individual units are estimated to save \$84 p.a. on strata levies, \$131 p.a. on water bills and \$161 p.a. on apartment energy bills after implementation of all identified initiatives.