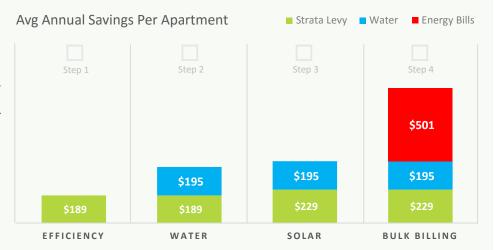

# **CUMULATIVE**COST REDUCTION

Individual units are estimated to save \$229 p.a. on strata levies, \$195 p.a. on water bills and \$501 p.a. on apartment energy bills after implementation of all identified initiatives.