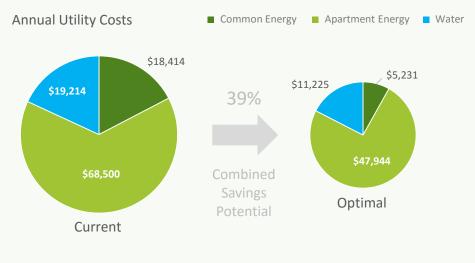

## FREE ASSESSMENT

Owners Corporation 2 Crewe Pl

Rosebery NSW 2018

Block Type: Low Rise
Total Floors: 4 + 1 Parking

Total Units: 41

Age of Block: 21-30 Years

**Estimated 2.5-STAR NABERS ENERGY RATING** 

Common Energy: \$18,414 p.a. | Apartment Energy: Est. \$68,500 p.a. | Water: Est. \$19,214 p.a.