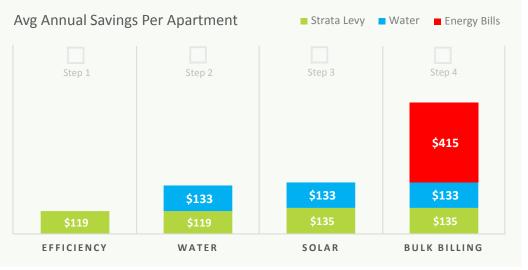

## CUMULATIVE COST REDUCTION

Individual units are estimated to save \$135 p.a. on strata levies, \$133 p.a. on water bills and \$415 p.a. on apartment energy bills after implementation of all identified initiatives.