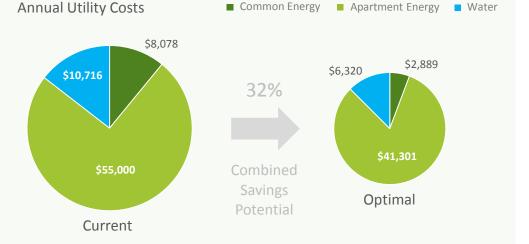

## WATTBLOCK ENERGY **REPORT** FREE ASSESSMENT

Common Energy:

\$8,078 p.a. | Apartment Energy: Est.

Prepared For:Owners Corp.<br/>2 Rosebank Street<br/>Glebe NSW 2037Block Type:Low RiseTotal Floors:3 + 1 ParkingTotal Units:33Age of Block:21-30 Years

St st M

Estimated 1-STAR NABERS ENERGY RATING

: \$55,000 p.a. | Water: Est. \$10,716 p.a.

| FAST PAYBACK<br>OPPORTUNITIES<br>Wattblock estimates the<br>annual energy costs for | ESTIMATED<br>COST<br>REDUCTION | ESTIMATED<br>ANNUAL<br>SAVINGS | ESTIMATED<br>PROJECT COSTS | ESTIMATED<br>PAYBACK |
|-------------------------------------------------------------------------------------|--------------------------------|--------------------------------|----------------------------|----------------------|
| your common areas can be<br>reduced by 46% after all<br>fast payback projects.      | 46%                            | \$3,691                        | \$5,538                    | 1.5 Years            |
| Note: All figures are GST inclusive.                                                |                                |                                |                            |                      |

SUSTAINABILITY ROADMAP

Energy efficiency upgrades (e.g. LED lighting) and renewable technologies can lower your energy bill by reducing grid usage.

Apartment energy rates can be reduced through the use of bulk billing.

Water savings can be achieved by targeting water leakages and efficiency.