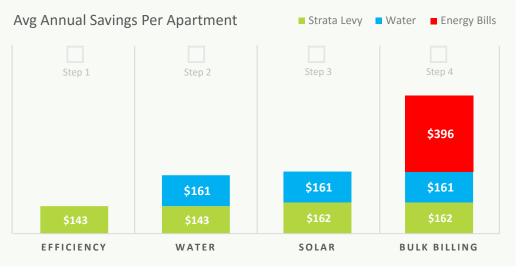

#### CUMULATIVE COST REDUCTION

Individual units are estimated to save \$162 p.a. on strata levies, \$161 p.a. on water bills and \$396 p.a. on apartment energy bills after implementation of all identified initiatives.