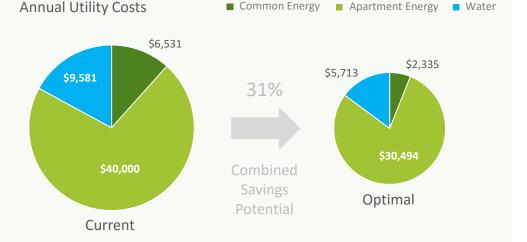

\$6,531 p.a. | Apartment Energy: Est. \$40,000 p.a. | Water: Est. \$9,581 p.a.

| FAST PAYBACK<br>OPPORTUNITIES<br>Wattblock estimates the<br>annual energy costs for | ESTIMATED<br>COST<br>REDUCTION | ESTIMATED<br>ANNUAL<br>SAVINGS | ESTIMATED<br>PROJECT COSTS | ESTIMATED<br>PAYBACK |
|-------------------------------------------------------------------------------------|--------------------------------|--------------------------------|----------------------------|----------------------|
| your common areas can be<br>reduced by 45% after all<br>fast payback projects.      | 45%                            | \$2,961                        | \$5,923                    | 2 Years              |

## SUSTAINABILITY ROADMAP

Energy efficiency upgrades (e.g. LED lighting) and renewable technologies can lower your energy bill by reducing grid usage.

Apartment energy rates can be reduced through the use of bulk billing.

Water savings can be achieved by targeting water leakages and efficiency.