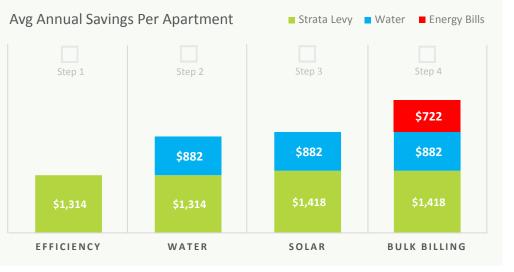

### CUMULATIVE COST REDUCTION

Individual units are estimated to save \$1418 p.a. on strata levies, \$882 p.a. on water bills and \$722 p.a. on apartment energy bills after implementation of all identified initiatives.