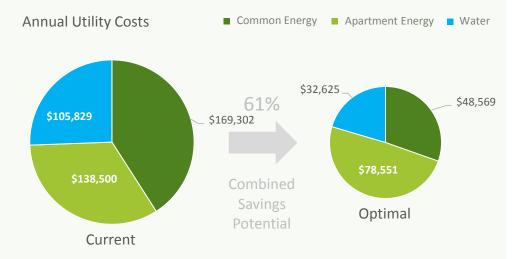

Common Energy: \$169,302 p.a. | Apartment Energy: Est. \$138,500 p.a. | Water: Est. \$105,829 p.a.

| FAST PAYBACK<br>OPPORTUNITIES<br>Wattblock estimates the<br>annual energy costs for | ESTIMATED<br>COST<br>REDUCTION | ESTIMATED<br>ANNUAL<br>SAVINGS | ESTIMATED<br>PROJECT COSTS | ESTIMATED<br>PAYBACK           |
|-------------------------------------------------------------------------------------|--------------------------------|--------------------------------|----------------------------|--------------------------------|
| your common areas can be<br>reduced by 36% after all<br>fast payback projects.      | 36%                            | \$61,557                       | \$159,250                  | 2.6 Years                      |
|                                                                                     |                                |                                | Note: A                    | All figures are GST inclusive. |