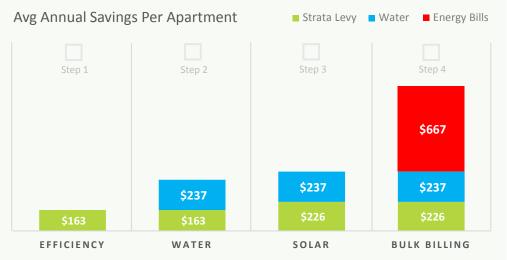

# **CUMULATIVE**COST REDUCTION

Individual units are estimated to save \$226 p.a. on strata levies, \$237 p.a. on water bills and \$667 p.a. on apartment energy bills after implementation of all identified initiatives.