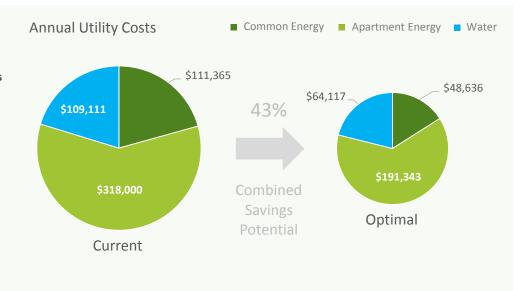

Common Energy: \$111,365 p.a. | Apartment Energy: Est. \$318,000 p.a. | Water: Est. \$109,111 p.a.