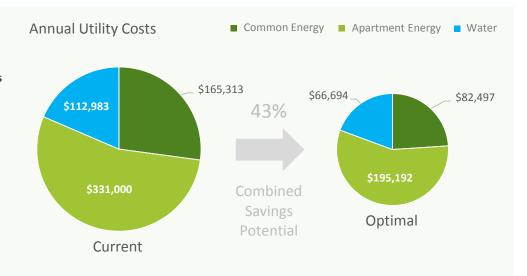

Common Energy: \$165,313 p.a. | Apartment Energy: Est. \$331,000 p.a. | Water: Est. \$112,983 p.a.

## FAST PAYBACK OPPORTUNITIES

Wattblock estimates the annual energy costs for your common areas can be reduced by 25% after all fast payback projects.

ESTIMATED COST REDUCTION

25%

ESTIMATED ANNUAL SAVINGS

\$41,110

ESTIMATED PROJECT COSTS

<u>\$158,</u>181

ESTIMATED PAYBACK

3.8 Years

Note: All figures are GST inclusive.