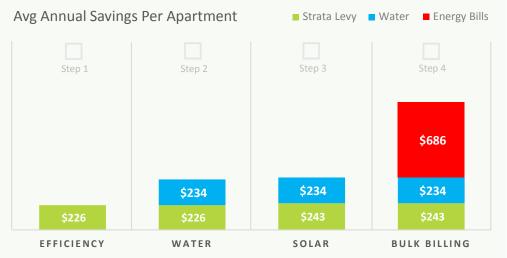

# **CUMULATIVE**COST REDUCTION

Individual units are estimated to save \$243 p.a. on strata levies, \$234 p.a. on water bills and \$686 p.a. on apartment energy bills after implementation of all identified initiatives.