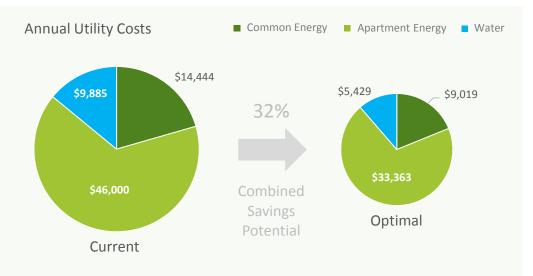

Common Energy: \$14,444 p.a. | Apartment Energy: Est. \$46,000 p.a. | Water: Est. \$9,885 p.a.

**SAVINGS** 

## FAST PAYBACK OPPORTUNITIES

Wattblock estimates the annual energy costs for your common areas can be reduced by 16% after all fast payback projects.

ESTIMATED COST REDUCTION

16%

\$2,379

ESTIMATED PROJECT COSTS