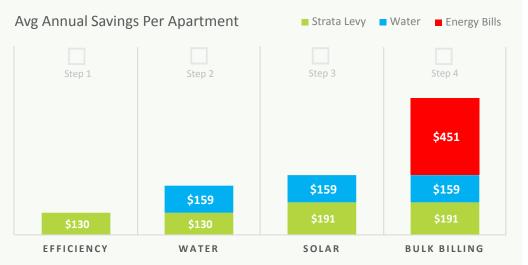

# CUMULATIVE COST REDUCTION

Individual units are estimated to save \$191 p.a. on strata levies, \$159 p.a. on water bills and \$451 p.a. on apartment energy bills after implementation of all identified initiatives.