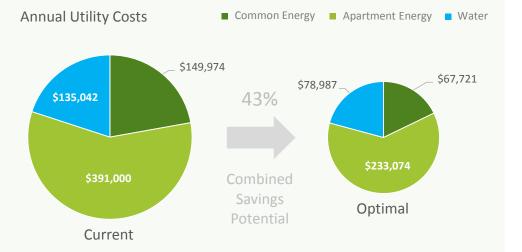

Common Energy: \$149,974 p.a. | Apartment Energy: Est. \$391,000 p.a. | Water: Est. \$135,042 p.a.

| FAST PAYBACK<br>OPPORTUNITIES<br>Wattblock estimates the<br>annual energy costs for<br>your common areas can be | ESTIMATED<br>COST<br>REDUCTION | ESTIMATED<br>ANNUAL<br>SAVINGS | ESTIMATED<br>PROJECT COSTS | ESTIMATED<br>PAYBACK           |
|-----------------------------------------------------------------------------------------------------------------|--------------------------------|--------------------------------|----------------------------|--------------------------------|
| reduced by 24% after all fast payback projects.                                                                 | 24%                            | \$35,656                       | \$115,447                  | 3.2 Years                      |
|                                                                                                                 |                                |                                | Note: A                    | All figures are GST inclusive. |

### SUSTAINABILITY ROADMAP

Energy efficiency upgrades (e.g. LED lighting) and renewable technologies can lower your energy bill by reducing grid usage.

Apartment energy rates can be reduced through the use of bulk billing.

Water savings can be achieved by targeting water leakages and efficiency.