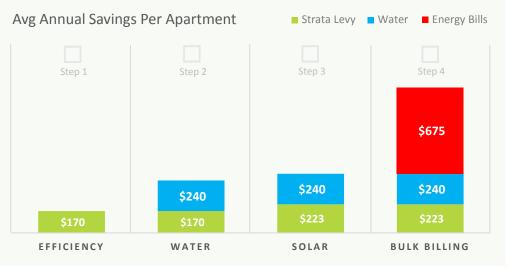

### CUMULATIVE COST REDUCTION

Individual units are estimated to save \$223 p.a. on strata levies, \$240 p.a. on water bills and \$675 p.a. on apartment energy bills after implementation of all identified initiatives.