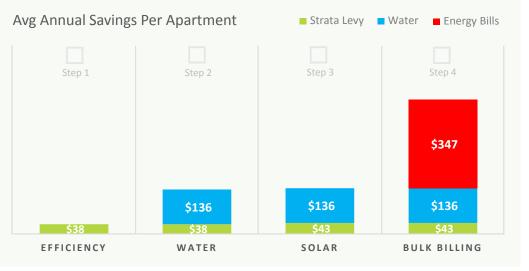

## CUMULATIVE COST REDUCTION

Individual units are estimated to save \$43 p.a. on strata levies, \$136 p.a. on water bills and \$347 p.a. on apartment energy bills after implementation of all identified initiatives.