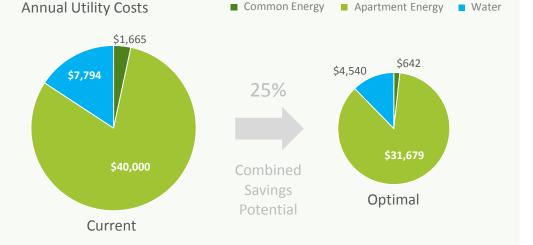

## WATTBLOCK ENERGY **REPORT** FREE ASSESSMENT

Common Energy:

\$1,665 p.a. | Apartment Energy: Est.

Prepared For:Owners Corp.47 Bay StreetGlebe NSW 2037Block Type:Low RiseTotal Floors:2Total Units:24Age of Block:21-30 Years

M

Estimated 1.5-STAR NABERS ENERGY RATING

\$40,000 p.a. | Water: Est. \$7,794 p.a.

| FAST PAYBACK<br>OPPORTUNITIES<br>Wattblock estimates the<br>annual energy costs for<br>your common areas can be | ESTIMATED<br>COST<br>REDUCTION | ESTIMATED<br>ANNUAL<br>SAVINGS | ESTIMATED<br>PROJECT COSTS | ESTIMATED<br>PAYBACK |
|-----------------------------------------------------------------------------------------------------------------|--------------------------------|--------------------------------|----------------------------|----------------------|
| reduced by 55% after all fast payback projects.                                                                 | 55%                            | \$908                          | \$1,414                    | 1.6 Years            |
| Note: All figures are GST inclusive.                                                                            |                                |                                |                            |                      |

SUSTAINABILITY ROADMAP

Energy efficiency upgrades (e.g. LED lighting) and renewable technologies can lower your energy bill by reducing grid usage.

Apartment energy rates can be reduced through the use of bulk billing.

Water savings can be achieved by targeting water leakages and efficiency.