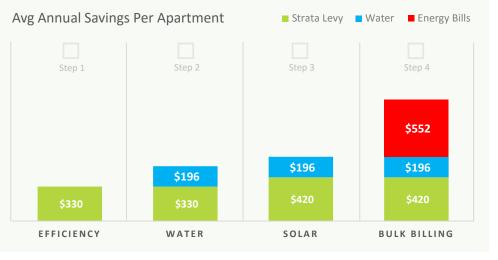

### CUMULATIVE COST REDUCTION

Individual units are estimated to save \$420 p.a. on strata levies, \$196 p.a. on water bills and \$552 p.a. on apartment energy bills after implementation of all identified initiatives.