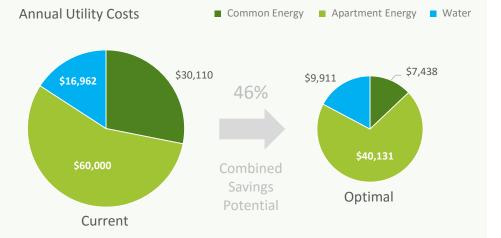

Common Energy: \$30,110 p.a. | Apartment Energy: Est. \$60,000 p.a. | Water: Est. \$16,962 p.a.

### **FAST PAYBACK OPPORTUNITIES**

Wattblock estimates the annual energy costs for your common areas can reduced by 33% after all fast payback projects.

| i be<br>I<br>3 |       | SAVINGS      |         |          |
|----------------|-------|--------------|---------|----------|
|                | 3% \$ | \$9,973 \$26 | 5,091 2 | .6 Years |

# SUSTAINABILITY ROADMAP

Energy efficiency upgrades (e.g. LED lighting) and renewable technologies can lower your energy bill by reducing grid usage.

Apartment energy rates can be reduced through the use of bulk billing.

Water savings can be achieved by targeting water leakages and efficiency.