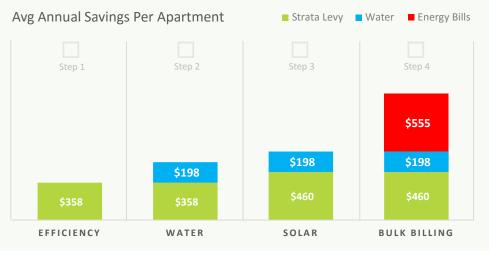

#### CUMULATIVE COST REDUCTION

Individual units are estimated to save \$460 p.a. on strata levies, \$198 p.a. on water bills and \$555 p.a. on apartment energy bills after implementation of all identified initiatives.