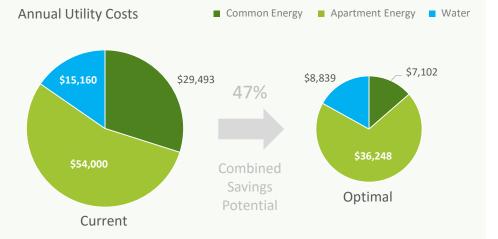

Common Energy: \$29,493 p.a. | Apartment Energy: Est. \$54,000 p.a. | Water: Est. \$15,160 p.a.

**FAST PAYBACK OPPORTUNITIES ESTIMATED** COST **PROJECT COSTS** PAYBACK Wattblock estimates the REDUCTION SAVINGS annual energy costs for your common areas can be reduced by 33% after all \$26,083 2.7 Years fast payback projects. 33% \$9,624 Note: All figures are GST inclusive.

## SUSTAINABILITY ROADMAP

Energy efficiency upgrades (e.g. LED lighting) and renewable technologies can lower your energy bill by reducing grid usage.

Apartment energy rates can be reduced through the use of bulk billing.

Water savings can be achieved by targeting water leakages and efficiency.