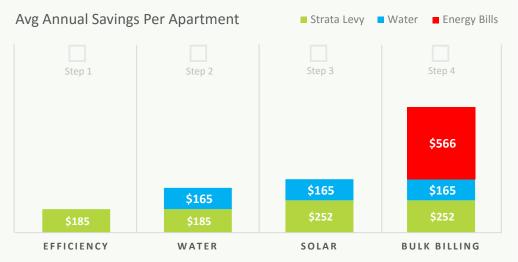

# CUMULATIVE COST REDUCTION

Individual units are estimated to save \$252 p.a. on strata levies, \$165 p.a. on water bills and \$566 p.a. on apartment energy bills after implementation of all identified initiatives.