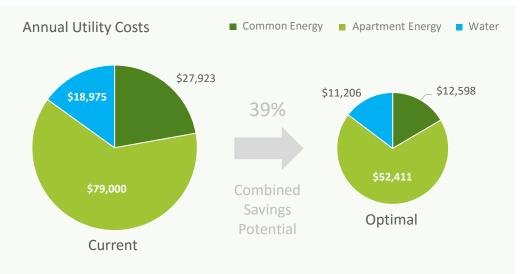

Common Energy: \$27,923 p.a. | Apartment Energy: Est. \$79,000 p.a. | Water: Est. \$18,975 p.a.

### SUSTAINABILITY ROADMAP

Energy efficiency upgrades (e.g. LED lighting) and renewable technologies can lower your energy bill by reducing grid usage.

Apartment energy rates can be reduced through the use of bulk billing.

Water savings can be achieved by targeting water leakages and efficiency.