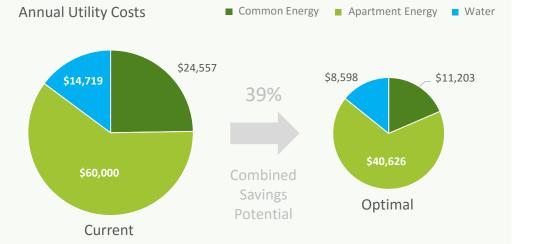

Common Energy: \$24,557 p.a. | Apartment Energy: Est. \$60,000 p.a. | Water: Est. \$14,719 p.a.

| FAST PAYBACK<br>OPPORTUNITIES<br>Wattblock estimates the<br>annual energy costs for | ESTIMATED<br>COST<br>REDUCTION | ESTIMATED<br>ANNUAL<br>SAVINGS | ESTIMATED<br>PROJECT COSTS | ESTIMATED<br>PAYBACK |
|-------------------------------------------------------------------------------------|--------------------------------|--------------------------------|----------------------------|----------------------|
| your common areas can be<br>reduced by 23% after all<br>fast payback projects.      | 23%                            | \$5,742                        | \$15,567                   | 2.7 Years            |

## SUSTAINABILITY ROADMAP

Energy efficiency upgrades (e.g. LED lighting) and renewable technologies can lower your energy bill by reducing grid usage.

Apartment energy rates can be reduced through the use of bulk billing.

Water savings can be achieved by targeting water leakages and efficiency.