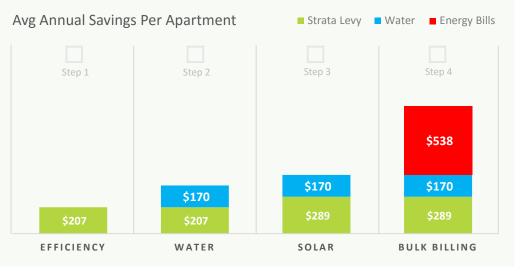

### CUMULATIVE COST REDUCTION

Individual units are estimated to save \$289 p.a. on strata levies, \$170 p.a. on water bills and \$538 p.a. on apartment energy bills after implementation of all identified initiatives.