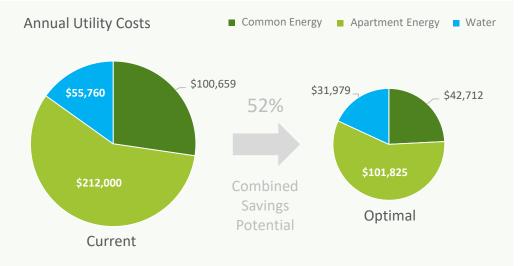

### FREE ASSESSMENT

Pullman Quay 61-69 Macquarie St Sydney NSW 2000

Block Type: High Rise
Total Floors: 15 + 3 Parking

Total Units: 127

Age of Block: 21-30 Years

**Estimated 1-STAR NABERS ENERGY RATING** 

Common Energy: \$100,659 p.a. | Apartment Energy: Est. \$212,000 p.a. | Water: Est. \$55,760 p.a.

## FAST PAYBACK OPPORTUNITIES

Wattblock estimates the annual energy costs for your common areas can be reduced by 26% after all fast payback projects.

ESTIMATED COST REDUCTION

ESTIMATED ANNUAL SAVINGS

\$26,197