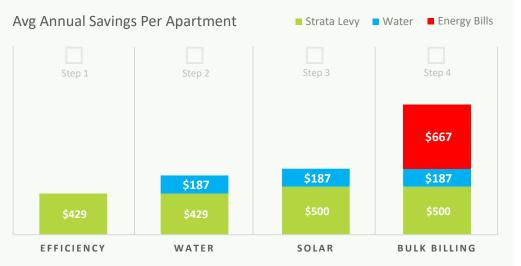

## **CUMULATIVE**COST REDUCTION

Individual units are estimated to save \$500 p.a. on strata levies, \$187 p.a. on water bills and \$667 p.a. on apartment energy bills after implementation of all identified initiatives.