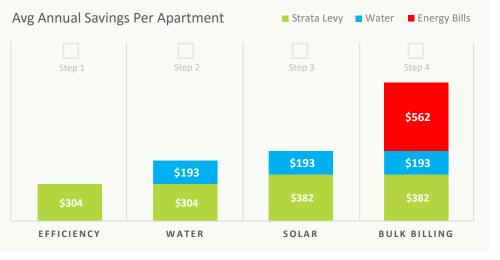

### CUMULATIVE COST REDUCTION

Individual units are estimated to save \$382 p.a. on strata levies, \$193 p.a. on water bills and \$562 p.a. on apartment energy bills after implementation of all identified initiatives.