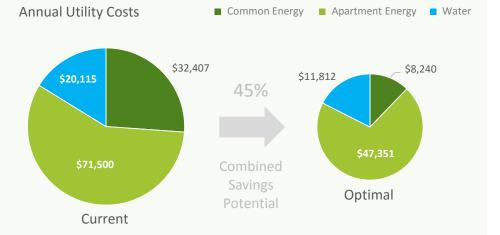

Common Energy: \$32,407 p.a. | Apartment Energy: Est. \$71,500 p.a. | Water: Est. \$20,115 p.a.

## **FAST PAYBACK OPPORTUNITIES**

Wattblock estimates the annual energy costs for your common areas can b reduced by 34% after all fast payback projects.

|    | COST<br>REDUCTION | ANNUAL<br>SAVINGS | PROJECT COSTS | РАҮВАСК   |
|----|-------------------|-------------------|---------------|-----------|
| be | 34%               | \$11,049          | \$28,271      | 2.6 Years |

## SUSTAINABILITY ROADMAP

Energy efficiency upgrades (e.g. LED lighting) and renewable technologies can lower your energy bill by reducing grid usage.

Apartment energy rates can be reduced through the use of bulk billing.

Water savings can be achieved by targeting water leakages and efficiency.