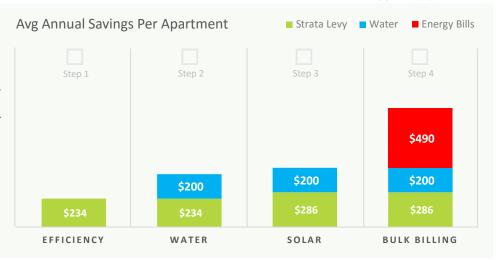

## **CUMULATIVE**COST REDUCTION

Individual units are estimated to save \$286 p.a. on strata levies, \$200 p.a. on water bills and \$490 p.a. on apartment energy bills after implementation of all identified initiatives.