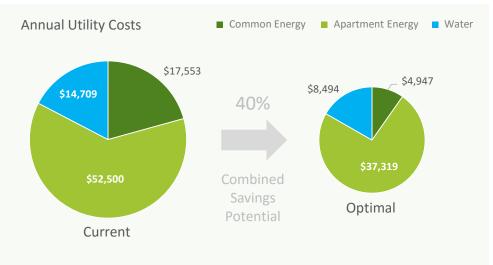

Common Energy: \$17,553 p.a. | Apartment Energy: Est. \$52,500 p.a. | Water: Est. \$14,709 p.a.

#### **FAST PAYBACK OPPORTUNITIES**

Wattblock estimates the annual energy costs for your common areas can be reduced by 31% after all fast payback projects.

COST **REDUCTION** 

31%

**SAVINGS** 

\$5,375

**PROJECT COSTS** 

\$10,340

**ESTIMATED PAYBACK** 

1.9 Years

Note: All figures are GST inclusive.