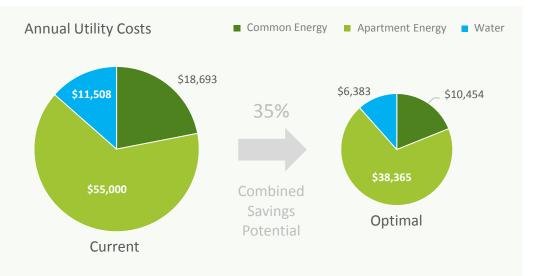

Common Energy: \$18,693 p.a. | Apartment Energy: Est. \$55,000 p.a. | Water: Est. \$11,508 p.a.