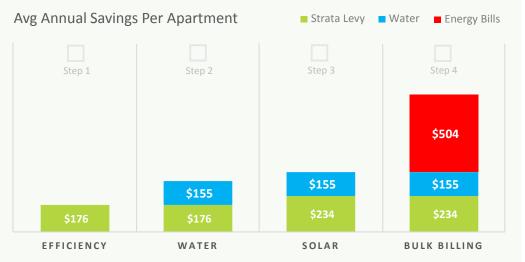

## **CUMULATIVE**COST REDUCTION

Individual units are estimated to save \$234 p.a. on strata levies, \$155 p.a. on water bills and \$504 p.a. on apartment energy bills after implementation of all identified initiatives.