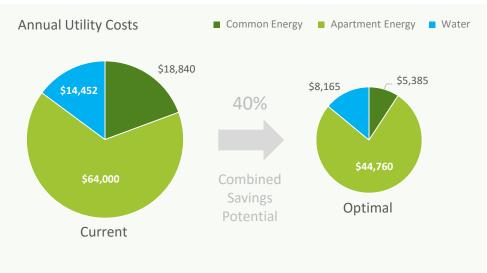

Common Energy: \$18,840 p.a. | Apartment Energy: Est. \$64,000 p.a. | Water: Est. \$14,452 p.a.

# FAST PAYBACK OPPORTUNITIES

Wattblock estimates the annual energy costs for your common areas can be reduced by 32% after all fast payback projects.

ESTIMATED COST REDUCTION

32%

ESTIMATED ANNUAL SAVINGS

\$5,968

ESTIMATED PROJECT COSTS

\$10,808

ESTIMATED PAYBACK

1.8 Years

Note: All figures are GST inclusive.