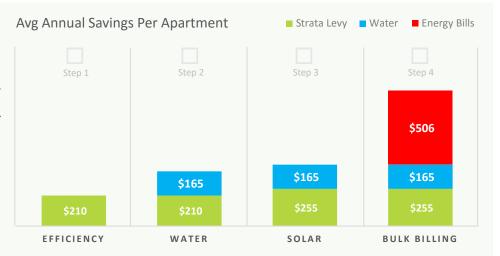

# **CUMULATIVE**COST REDUCTION

Individual units are estimated to save \$255 p.a. on strata levies, \$165 p.a. on water bills and \$506 p.a. on apartment energy bills after implementation of all identified initiatives.