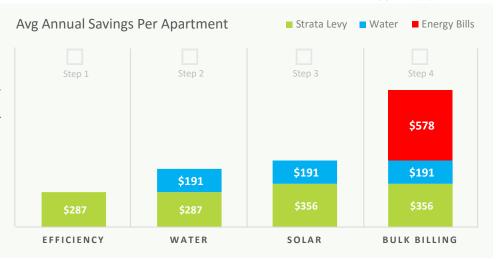

# **CUMULATIVE**COST REDUCTION

Individual units are estimated to save \$356 p.a. on strata levies, \$191 p.a. on water bills and \$578 p.a. on apartment energy bills after implementation of all identified initiatives.