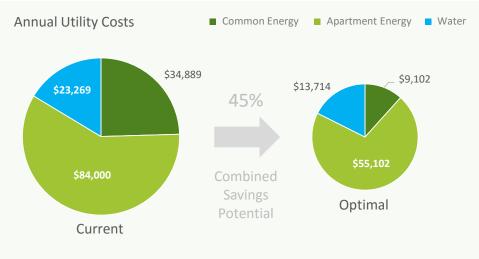

## FREE ASSESSMENT

Owners Corporation 95 Dalmeny Ave Rosebery NSW 2018

Block Type: Mid Rise
Total Floors: 7 + 2 Parking

Total Units: 50

Age of Block: 21-30 Years

**Estimated 2-STAR NABERS ENERGY RATING** 

Common Energy: \$34,889 p.a. | Apartment Energy: Est. \$84,000 p.a. | Water: Est. \$23,269 p.a.

# FAST PAYBACK OPPORTUNITIES

Wattblock estimates the annual energy costs for your common areas can be reduced by 35% after all fast payback projects. ESTIMATED COST REDUCTION

35%

ESTIMATED ANNUAL SAVINGS

\$12,189

ESTIMATED PROJECT COSTS

\$30,645

ESTIMATED PAYBACK

2.5 Years

Note: All figures are GST inclusive.