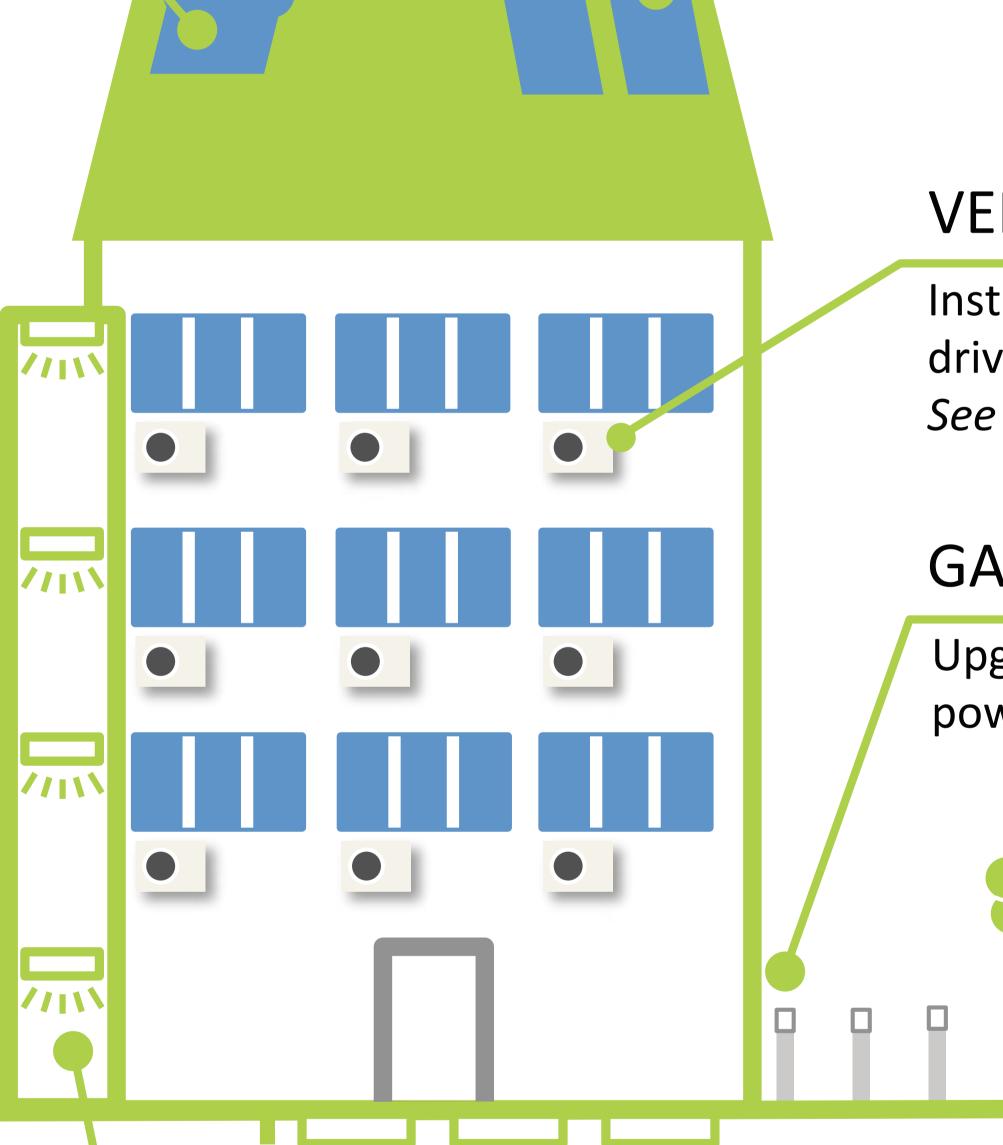

### VENTILATION

Install variable speed drives and sensors See ventilation page

## **GARDEN LIGHTS**

Upgrade to LED or solar powered lights